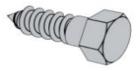

## **WOOD SCREW**

## **Product Feature:**

Wood screw, there is a section of polished rod, wood screw and self tapping teeth angle and pitch are not the same.