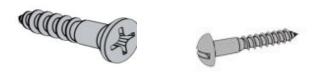

## **Product introduction:**

The wood screw is similar to the machine screw, but the screw thread is a special wood screw thread, which can be directly screwed into the wood component (or part), and is used to firmly connect a metal (or non-metallic) part with a through-hole with a wood component.

## **Product Feature:**

Wood screw, there is a section of polished rod, wood screw and self tapping teeth angle and pitch are not the same.

## **Product Parameter:**

Surface: Zinc Plated

**Product Application:** 

It is similar to machine screw, but the screw thread is a special rib for wood screw, which can be directly screwed into wood components