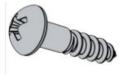

## **WOOD SCREW**

## **Product Feature:**

Wood screw, there is a section of polished rod, wood screw and self tapping teeth angle and pitch are not the same.