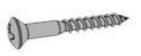

## **WOOD SCREW**

## **Product Feature:**

Wood screw, there is a section of polished rod, wood screw and self tapping teeth angle and pitch are not the same.