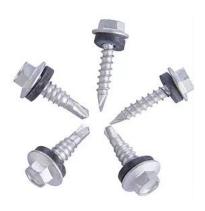

## **Product introduction:**

Roofing Screws are mostly made with a Hex Washer Head Self Drilling Screw paired up with an EPDM rubber washer, bonding washer, or umbrella washer. And color painted on the head to match the color of the sheet metal.

## **Product Feature:**

Head: Hex