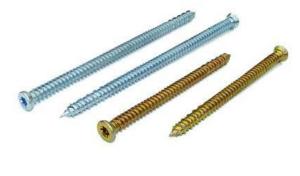

## **Product introduction:**

It is made of cemented carbide steel, which is composed of nail tip and nail body. Cement nails are hammered into cement. The cement nail can be easily nailed in, but it can't be disassembled.

## **Product Feature :**

Recess: Torx

## **Product parameter:**

DIA: 7.5mm

Length : 42 mm - 212mm

Surface : Zinc Plated

YUYAO ALFIRSTE HARDWARE CO., LTD is specialized in the production of screws and anchors. Such as Drywall screw, Hex head/Truss head/CSK head/Pan head self-tapping/drilling screw, Chipboard screw, Construction wood screw, Sleeve anchor, Metal frame anchor, and threaded rods. <u>China reliable concrete screws supplier</u>. Email: 760@chinanchor.com